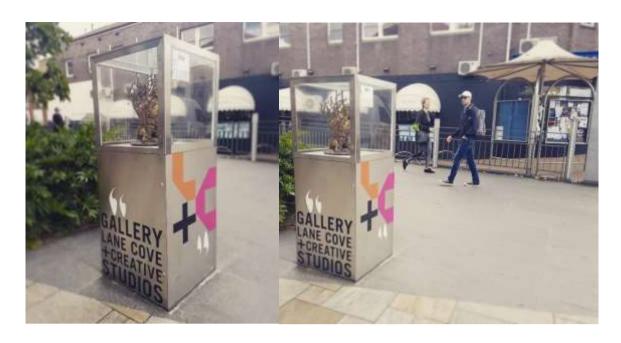

Artists producing small scale three dimensional work are invited to apply to exhibit in Gallery Lane Cove's outdoor sculpture plinth. Located in Library Square on Longueville Road, the Sculpture Plinth offers a position of high exposure within Lane Cove's central foot traffic precinct.

The Library Square Sculpture Plinth suits small scale sculptural works, maquettes, 3D textiles, ceramics and installation works are also welcome.

- The Library Square Sculpture Plinth offers a fully enclosed display area measuring:
   W55cm x D55cm xH59cm.
- Artists must be aware that the sculpture plinth is in a position that receives direct sunlight.
- Exhibition spaces are available throughout 2021 for between 2 4 weeks, you will be advised by Staff upon successful application of your allocated month and exhibition length.